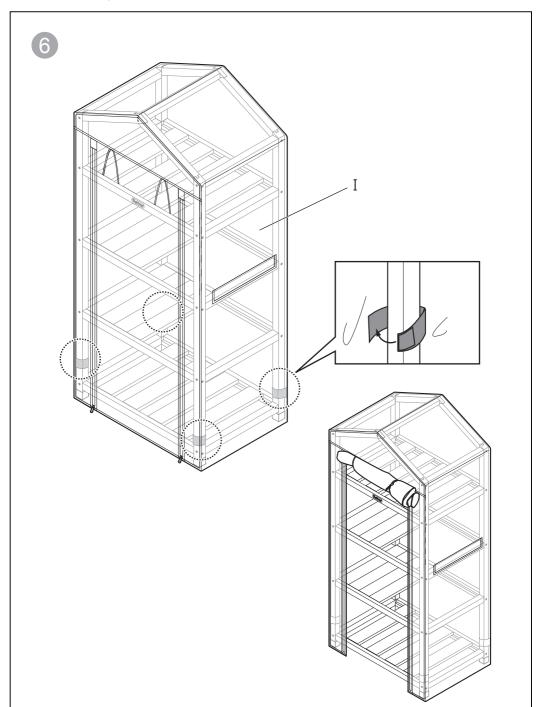

# **Nursery - 4 Tier Wooden Greenhouse with PE Cover**

Nursery - 4 Tier Wooden Greenhouse with PE Cover

#### Nursery - 4 Tier Wooden Greenhouse with PE Cover

Nursery - 4 Tier Wooden Greenhouse with PE Cover

**Nursery - 4 Tier Wooden Greenhouse with PE Cover** 

Nursery - 4 Tier Wooden Greenhouse with PE Cover

#### **Nursery - 4 Tier Wooden Greenhouse with PE Cover**

#### Nursery - 4 Tier Wooden Greenhouse with PE Cover

**Nursery - 4 Tier Wooden Greenhouse with PE Cover** 