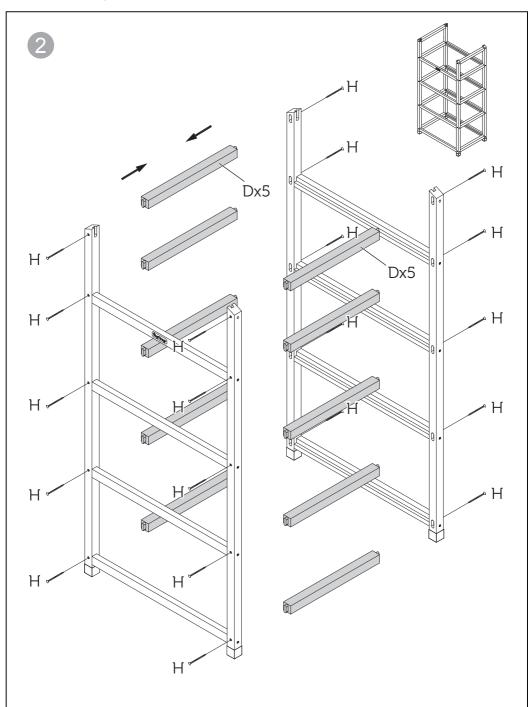

# **Nursery - 4 Tier Wooden Greenhouse with PE Cover**

Nursery - 4 Tier Wooden Greenhouse with PE Cover

#### Nursery - 4 Tier Wooden Greenhouse with PE Cover

Nursery - 4 Tier Wooden Greenhouse with PE Cover

**Nursery - 4 Tier Wooden Greenhouse with PE Cover** 

Nursery - 4 Tier Wooden Greenhouse with PE Cover

#### **Nursery - 4 Tier Wooden Greenhouse with PE Cover**

#### Nursery - 4 Tier Wooden Greenhouse with PE Cover

**Nursery - 4 Tier Wooden Greenhouse with PE Cover** 