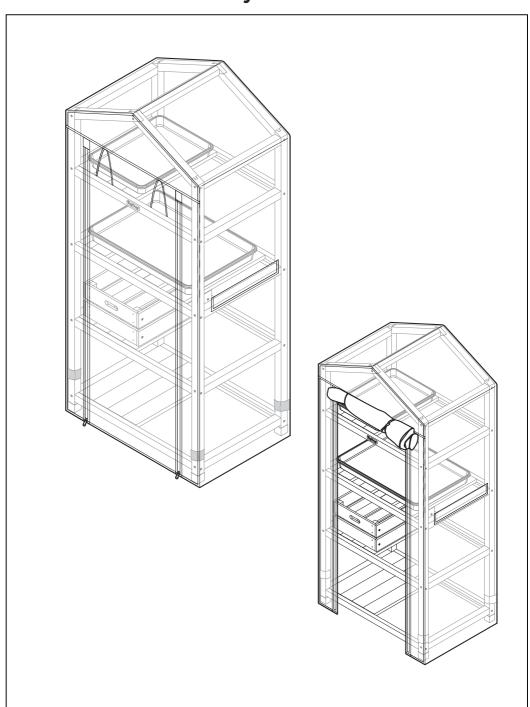

use with PE Cover



#### Nursery - 4 Tier Wooden Greenhouse with PE Cover



Nursery - 4 Tier Wooden Greenhouse with PE Cover



**Nursery - 4 Tier Wooden Greenhouse with PE Cover** 



Nursery - 4 Tier Wooden Greenhouse with PE Cover



#### **Nursery - 4 Tier Wooden Greenhouse with PE Cover**



#### Nursery - 4 Tier Wooden Greenhouse with PE Cover



**Nursery - 4 Tier Wooden Greenhouse with PE Cover** 



#### **Nursery Collection**



**Small Tray** 

Size: W41xD31xH4.5cm W16xD12xH2in



**Large Tray** 

Size: W57xD39xH5cm W22.5xD15.5xH2in



**Wooden Crate** 

Size: W40xD30xH15.5cm W16xD12xH6.1in



#### W16XD12XH6.1in



WallHugger Side Table

Size: W65xD46xH80cm W26xD18xH31.5in

# Greenhouse Micro - Mesh Cover Only

Size: W74xD51xH161cm W29xD20xH63.5in

## **Nursery Collection**



## **Nursery Collection**