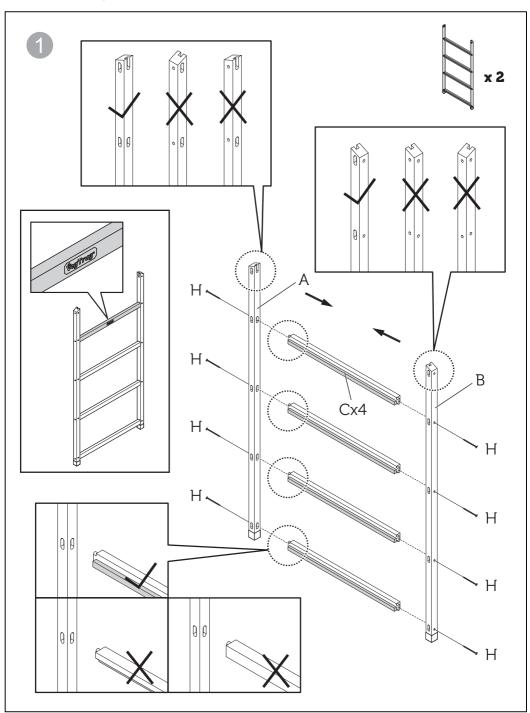

# **Nursery - 4 Tier Wooden Greenhouse with PE Cover**

Nursery - 4 Tier Wooden Greenhouse with PE Cover