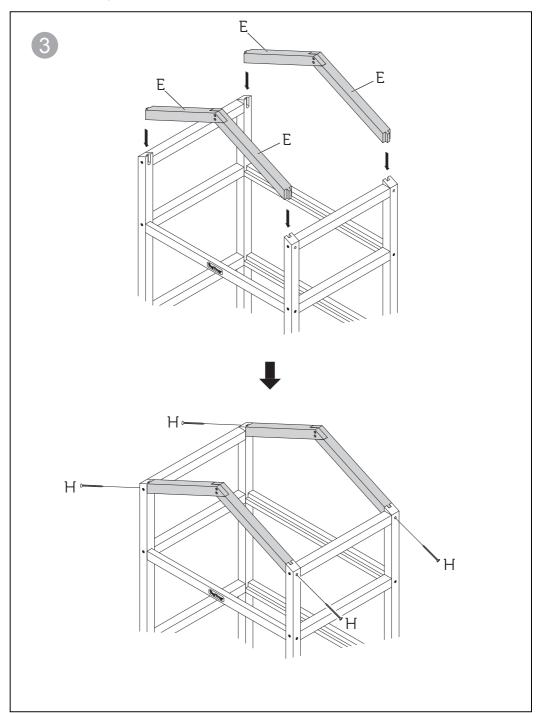

# **Nursery - 4 Tier Wooden Greenhouse with PE Cover**

Nursery - 4 Tier Wooden Greenhouse with PE Cover

#### Nursery - 4 Tier Wooden Greenhouse with PE Cover

Nursery - 4 Tier Wooden Greenhouse with PE Cover

**Nursery - 4 Tier Wooden Greenhouse with PE Cover** 

Nursery - 4 Tier Wooden Greenhouse with PE Cover

#### **Nursery - 4 Tier Wooden Greenhouse with PE Cover**

#### Nursery - 4 Tier Wooden Greenhouse with PE Cover

**Nursery - 4 Tier Wooden Greenhouse with PE Cover** 