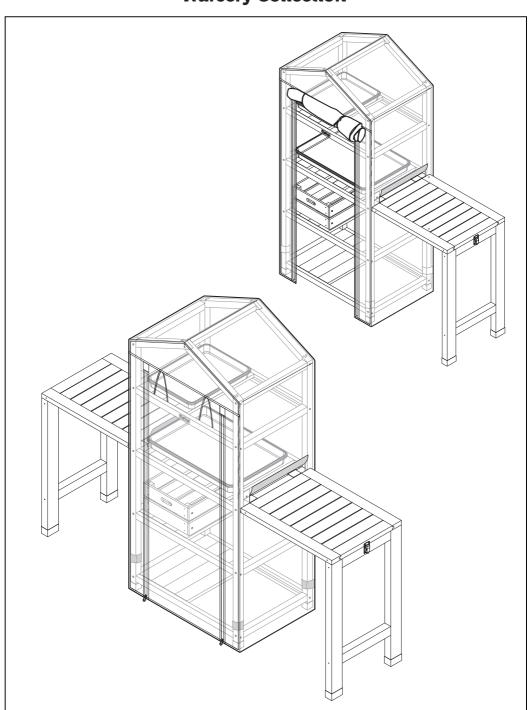

sery - 4 Tier Wooden Greenhouse with PE Cover



Nursery - 4 Tier Wooden Greenhouse with PE Cover



**Nursery - 4 Tier Wooden Greenhouse with PE Cover** 



Nursery - 4 Tier Wooden Greenhouse with PE Cover



#### **Nursery - 4 Tier Wooden Greenhouse with PE Cover**



#### Nursery - 4 Tier Wooden Greenhouse with PE Cover



**Nursery - 4 Tier Wooden Greenhouse with PE Cover** 



#### **Nursery Collection**



**Small Tray** 

Size: W41xD31xH4.5cm W16xD12xH2in



**Large Tray** 

Size: W57xD39xH5cm W22.5xD15.5xH2in



**Wooden Crate** 

Size: W40xD30xH15.5cm W16xD12xH6.1in



#### W16XD12XH6.1in



WallHugger Side Table

Size: W65xD46xH80cm W26xD18xH31.5in

# Greenhouse Micro - Mesh Cover Only

Size: W74xD51xH161cm W29xD20xH63.5in

## **Nursery Collection**



## **Nursery Collection**