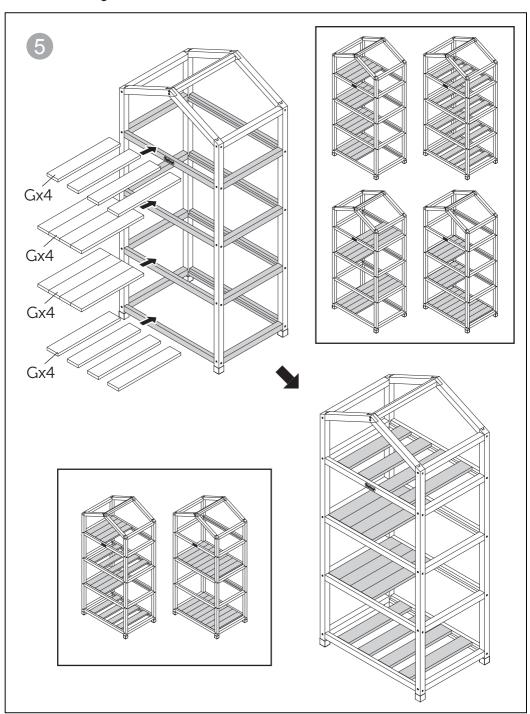

# **Nursery - 4 Tier Wooden Greenhouse with PE Cover**

Nursery - 4 Tier Wooden Greenhouse with PE Cover

#### Nursery - 4 Tier Wooden Greenhouse with PE Cover

Nursery - 4 Tier Wooden Greenhouse with PE Cover

**Nursery - 4 Tier Wooden Greenhouse with PE Cover** 

Nursery - 4 Tier Wooden Greenhouse with PE Cover

#### **Nursery - 4 Tier Wooden Greenhouse with PE Cover**

#### Nursery - 4 Tier Wooden Greenhouse with PE Cover

**Nursery - 4 Tier Wooden Greenhouse with PE Cover** 