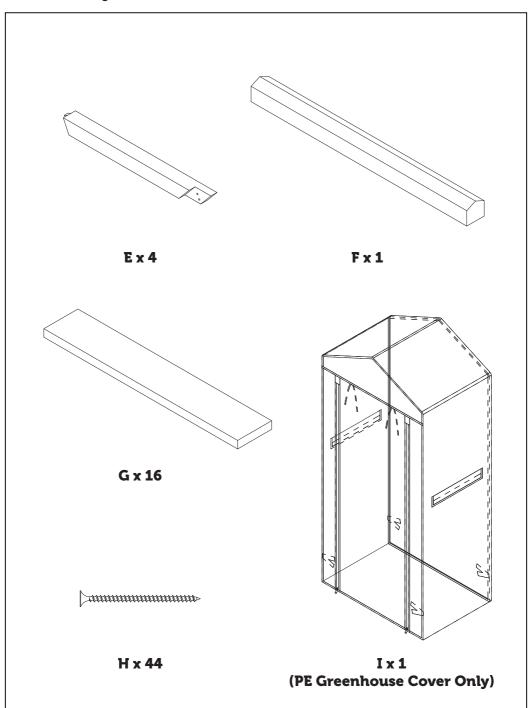

# **Nursery - 4 Tier Wooden Greenhouse with PE Cover**

Nursery - 4 Tier Wooden Greenhouse with PE Cover