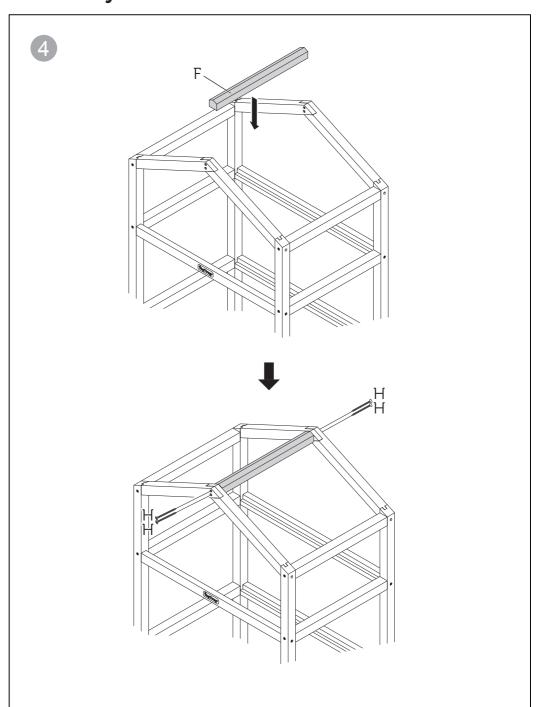

# **Nursery - 4 Tier Wooden Greenhouse with PE Cover**

Nursery - 4 Tier Wooden Greenhouse with PE Cover

#### Nursery - 4 Tier Wooden Greenhouse with PE Cover

Nursery - 4 Tier Wooden Greenhouse with PE Cover

**Nursery - 4 Tier Wooden Greenhouse with PE Cover** 

Nursery - 4 Tier Wooden Greenhouse with PE Cover

#### **Nursery - 4 Tier Wooden Greenhouse with PE Cover**

#### Nursery - 4 Tier Wooden Greenhouse with PE Cover

**Nursery - 4 Tier Wooden Greenhouse with PE Cover** 