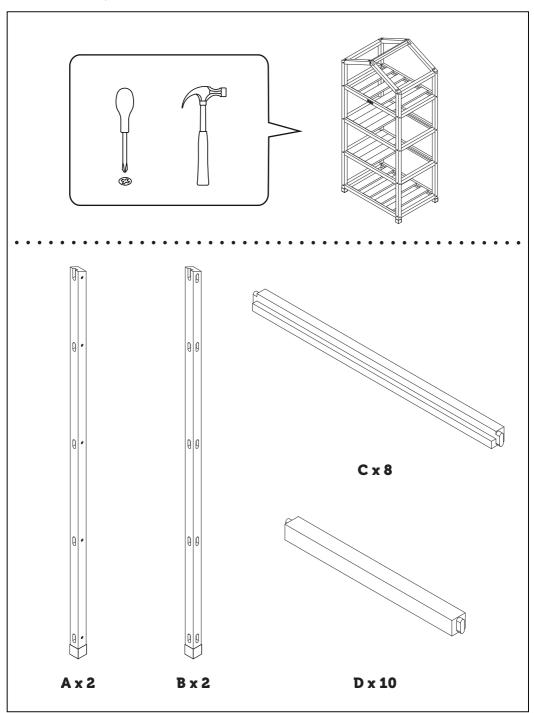

# **Nursery - 4 Tier Wooden Greenhouse with PE Cover**

Nursery - 4 Tier Wooden Greenhouse with PE Cover